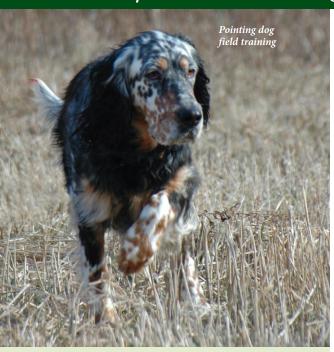

### Pointing Dog Program

This program lasts 6-12 weeks depending upon the desired level of training requested.

- Finding, pointing and holding birds in a variety of natural and planted covers
- Basic field obedience responding to "Come In" whistle and "Check" whistle to control range
- Retrieving (based on natural aptitude, additional training time may be required)

### Gun Dog Training - all breeds

Pointing dog program Upland retriever/flusher program Waterfowl dog program